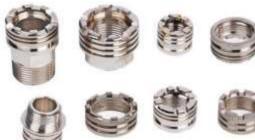

# <u>Brass Male / Female Inserts for PPR / CPVC / UPVC</u> <u>Pipe Fittings:-</u>

Manvi Brass Industries is considered to lead in manufacturing various pipe fittings and inserts And Union. We are the leading supplier of inserts/adaptors and fittings to various manufacturers of UPVC, CPVC, and PPR pipe fittings. We are completely particular on the type of brass male inserts for CPVC and UPVC fittings, and brass female inserts for CPVC and UPVC fittings with S.S. Ferrule and EPDM rubber ring. We are a top supplier among various manufacturers of brass pipe fitting, brass brake pipe, brass moulding and CPVC Fittings in the market

≻Material :-

•CW614N (CuZn39Pb3), CW617N (CuZn40Pb2), CW602N(CuZn36Pb2As),

• CW511L (CuZn38As),

• Cuphin (CuZn21Si3P), No-Lead manufacturing also available.

# ≻<u>Size</u> :-

1/2", 3/4", 1", 1-1/4", 1-1/2", 2", 2-1/2", 3", 4".

Threads :-• Metric, BSP, BSPT, NPT, NPTF, etc.

# ≻Finishing :-

Natural Finish, Nickel Plated, Chrome Platec
or any finishing as per customer requiremen