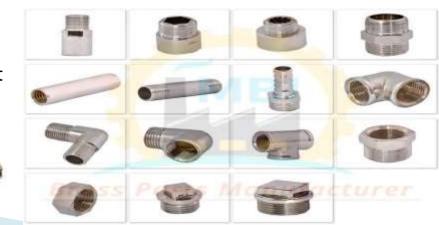

# <u>Brass Male / Female Inserts for PPR / CPVC / UPVC</u> <u>Pipe Fittings:-</u>

Manvi Brass Industries is considered to lead in manufacturing various pipe fittings and inserts And Union. We are the leading supplier of inserts/adaptors and fittings to various manufacturers of UPVC, CPVC, and PPR pipe fittings. We are completely particular on the type of brass male inserts for CPVC and UPVC fittings, and brass female inserts for CPVC and UPVC fittings with S.S. Ferrule and EPDM rubber ring. We are a top supplier among various manufacturers of brass pipe fitting, brass brake pipe, brass moulding and CPVC Fittings in the market

≻Material :-

•CW614N (CuZn39Pb3), CW617N (CuZn40Pb2), CW602N(CuZn36Pb2As),

• CW511L (CuZn38As),

• Cuphin (CuZn21Si3P), No-Lead manufacturing also available.

# ≻<u>Size</u> :-

1/2", 3/4", 1", 1-1/4", 1-1/2", 2", 2-1/2", 3", 4".

Threads :-• Metric, BSP, BSPT, NPT, NPTF, etc.

# ≻Finishing :-

Natural Finish, Nickel Plated, Chrome Platec
or any finishing as per customer requiremen