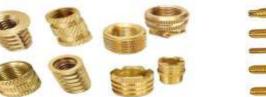

# <u>Brass Male / Female Inserts for PPR / CPVC / UPVC</u> <u>Pipe Fittings:-</u>

Manvi Brass Industries is considered to lead in manufacturing various pipe fittings and inserts And Union. We are the leading supplier of inserts/adaptors and fittings to various manufacturers of UPVC, CPVC, and PPR pipe fittings. We are completely particular on the type of brass male inserts for CPVC and UPVC fittings, and brass female inserts for CPVC and UPVC fittings with S.S. Ferrule and EPDM rubber ring. We are a top supplier among various manufacturers of brass pipe fitting, brass brake pipe, brass moulding and CPVC Fittings in the market

# ≻<u>Size</u> :-

1/2", 3/4", 1", 1-1/4", 1-1/2", 2", 2-1/2", 3", 4".

Threads :-• Metric, BSP, BSPT, NPT, NPTF, etc.