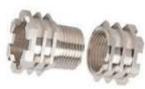

# <u>Brass Male / Female Inserts for PPR / CPVC / UPVC</u> <u>Pipe Fittings:-</u>

Manvi Brass Industries is considered to lead in manufacturing various pipe fittings and inserts And Union. We are the leading supplier of inserts/adaptors and fittings to various manufacturers of UPVC, CPVC, and PPR pipe fittings. We are completely particular on the type of brass male inserts for CPVC and UPVC fittings, and brass female inserts for CPVC and UPVC fittings with S.S. Ferrule and EPDM rubber ring. We are a top supplier among various manufacturers of brass pipe fitting, brass brake pipe, brass moulding and CPVC Fittings in the market

≻Material :-

•CW614N (CuZn39Pb3), CW617N (CuZn40Pb2), CW602N(CuZn36Pb2As),

• CW511L (CuZn38As),

• Cuphin (CuZn21Si3P), No-Lead manufacturing also available.

# ≻<u>Size</u> :-

1/2", 3/4", 1", 1-1/4", 1-1/2", 2", 2-1/2", 3", 4".

Threads :-• Metric, BSP, BSPT, NPT, NPTF, etc.

# ≻Finishing :-

Natural Finish, Nickel Plated, Chrome Platec
or any finishing as per customer requiremen