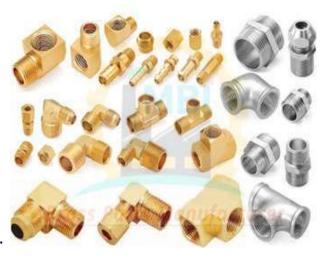

# Electrical Terminal And Connector :-

Any Parts Can Be Developed And Supplied Exactly As Per Customer Specifications Or Drawings.

# ➢ Material :-

- Free Cutting Brass IS 319 Types (I) Or,
- Free Cutting Brass As Per BS 249 Type (I) Or,
- High Grade Free Cutting Brass.
- Any Special Brass Material Composition As Per Customers Requirement.

# Finishing :-

- Zinc/ Tin/ Nickel Plating Or Natural Brass.
- As Per Customers Requirements.