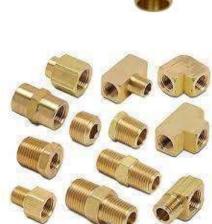

# <u>Brass Male / Female Inserts for PPR / CPVC / UPVC</u> <u>Pipe Fittings:-</u>

Manvi Brass Industries is considered to lead in manufacturing various pipe fittings and inserts And Union. We are the leading supplier of inserts/adaptors and fittings to various manufacturers of UPVC, CPVC, and PPR pipe fittings. We are completely particular on the type of brass male inserts for CPVC and UPVC fittings, and brass female inserts for CPVC and UPVC fittings with S.S. Ferrule and EPDM rubber ring. We are a top supplier among various manufacturers of brass pipe fitting, brass brake pipe, brass moulding and CPVC Fittings in the market

# ≻<u>Size</u> :-

1/2", 3/4", 1", 1-1/4", 1-1/2", 2", 2-1/2", 3", 4".

Threads :-• Metric, BSP, BSPT, NPT, NPTF, etc.