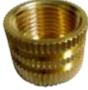

# <u>Brass Male / Female Inserts for PPR / CPVC / UPVC</u> <u>Pipe Fittings:-</u>

Manvi Brass Industries is considered to lead in manufacturing various pipe fittings and inserts And Union. We are the leading supplier of inserts/adaptors and fittings to various manufacturers of UPVC, CPVC, and PPR pipe fittings. We are completely particular on the type of brass male inserts for CPVC and UPVC fittings, and brass female inserts for CPVC and UPVC fittings with S.S. Ferrule and EPDM rubber ring. We are a top supplier among various manufacturers of brass pipe fitting, brass brake pipe, brass moulding and CPVC Fittings in the market

≻Material :-

•CW614N (CuZn39Pb3), CW617N (CuZn40Pb2), CW602N(CuZn36Pb2As),

• CW511L (CuZn38As),

• Cuphin (CuZn21Si3P), No-Lead manufacturing also available.

# ≻<u>Size</u> :-

1/2", 3/4", 1", 1-1/4", 1-1/2", 2", 2-1/2", 3", 4".

Threads :-• Metric, BSP, BSPT, NPT, NPTF, etc.

# ≻Finishing :-

Natural Finish, Nickel Plated, Chrome Platec
or any finishing as per customer requiremen