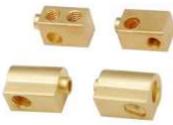

# <u>Brass Male / Female Inserts for PPR / CPVC / UPVC</u> <u>Pipe Fittings:-</u>

Manvi Brass Industries is considered to lead in manufacturing various pipe fittings and inserts And Union. We are the leading supplier of inserts/adaptors and fittings to various manufacturers of UPVC, CPVC, and PPR pipe fittings. We are completely particular on the type of brass male inserts for CPVC and UPVC fittings, and brass female inserts for CPVC and UPVC fittings with S.S. Ferrule and EPDM rubber ring. We are a top supplier among various manufacturers of brass pipe fitting, brass brake pipe, brass moulding and CPVC Fittings in the market

≻Material :-

•CW614N (CuZn39Pb3), CW617N (CuZn40Pb2), CW602N(CuZn36Pb2As),

• CW511L (CuZn38As),

• Cuphin (CuZn21Si3P), No-Lead manufacturing also available.

# ≻<u>Size</u> :-

1/2", 3/4", 1", 1-1/4", 1-1/2", 2", 2-1/2", 3", 4".

Threads :-• Metric, BSP, BSPT, NPT, NPTF, etc.

# ≻Finishing :-

Natural Finish, Nickel Plated, Chrome Platec
or any finishing as per customer requiremen