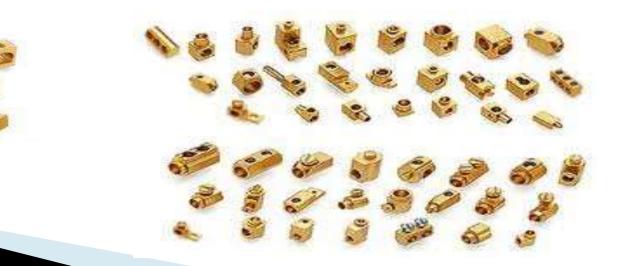

# Electrical Terminal And Connector :-

Any Parts Can Be Developed And Supplied Exactly As Per Customer Specifications Or Drawings.

# ➢ Material :-

- Free Cutting Brass IS 319 Types (I) Or,
- Free Cutting Brass As Per BS 249 Type (I) Or,
- High Grade Free Cutting Brass.
- Any Special Brass Material Composition As Per Customers Requirement.

# Finishing :-

- Zinc/ Tin/ Nickel Plating Or Natural Brass.
- As Per Customers Requirements.