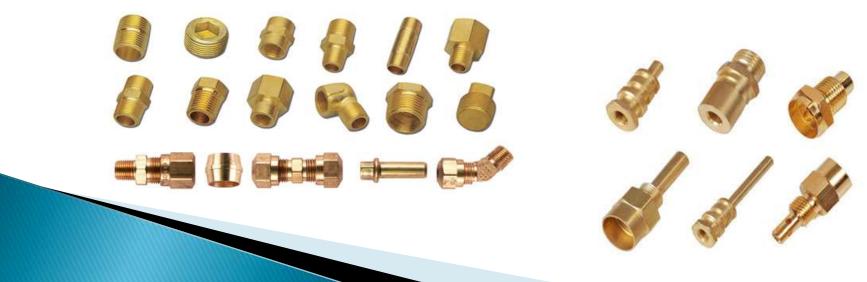

# <u>Brass Male / Female Inserts for PPR / CPVC / UPVC</u> <u>Pipe Fittings:-</u>

Manvi Brass Industries is considered to lead in manufacturing various pipe fittings and inserts And Union. We are the leading supplier of inserts/adaptors and fittings to various manufacturers of UPVC, CPVC, and PPR pipe fittings. We are completely particular on the type of brass male inserts for CPVC and UPVC fittings, and brass female inserts for CPVC and UPVC fittings with S.S. Ferrule and EPDM rubber ring. We are a top supplier among various manufacturers of brass pipe fitting, brass brake pipe, brass moulding and CPVC Fittings in the market

≻Material :-

•CW614N (CuZn39Pb3), CW617N (CuZn40Pb2), CW602N(CuZn36Pb2As),

• CW511L (CuZn38As),

• Cuphin (CuZn21Si3P), No-Lead manufacturing also available.

# ≻<u>Size</u> :-

1/2", 3/4", 1", 1-1/4", 1-1/2", 2", 2-1/2", 3", 4".

Threads :-• Metric, BSP, BSPT, NPT, NPTF, etc.

# ≻Finishing :-

Natural Finish, Nickel Plated, Chrome Platec
or any finishing as per customer requiremen