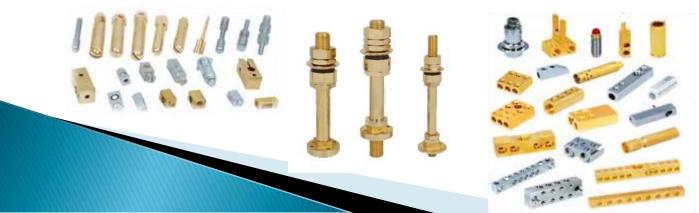

# Electrical Terminal And Connector :-

Any Parts Can Be Developed And Supplied Exactly As Per Customer Specifications Or Drawings.

# ➢ Material :-

- Free Cutting Brass IS 319 Types (I) Or,
- Free Cutting Brass As Per BS 249 Type (I) Or,
- High Grade Free Cutting Brass.
- Any Special Brass Material Composition As Per Customers Requirement.

# Finishing :-

- Zinc/ Tin/ Nickel Plating Or Natural Brass.
- As Per Customers Requirements.

#### **Transformer Parts & Electrical panel Accessories:-**

Transformers Bushing Metal Parts Are Manufactured By Using Very high Quality Brass with The Aid Of Advanced Technology For Ensuring Flawless Result, These Product Is mainly Used By Transformer Industries.

Electrical Panel Board Accessories Mainly Comprise Of Angles, Flats, Cold Rolled Steel Sheets, Fittings, Copper Bus Bars, Door Hinges, Fuse Contact & Terminal, Tubes/Pipe, Nuts And Bolts, Handle Studs And Other Electrical Instruments. Control Panel Are Used For Regulating Function Of Electrical Equipments. Electrical Panel Is Fitted With Every Necessary Relay Are Also Mean To Protect Electrical Equipments From Being Damaged From Short Circuits And Over-Loadings.

Transformers Class:-\_1 KV, 3 KV, 12 KV, 36 KV, 52 KV, 72.5 KV. It Is Supplied With Complete Set Of Accessories As Bushings Support Ring (Clamp Ring),Gasket,Clamps,Sealing Washer, Arcing Horn, Hardware (Bolts / Nuts / Spring Washer)