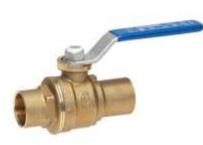

#### Brass Sanitary Parts:-

> On offer from us are available various types of Brass Sanitary Parts. Each component that we offer is designed and fabricated at par with the universally accepted quality norms, thus suiting requirements of the clients. Furthermore, to suit specific demands of the clients, our team members design each product as per the detailed guidelines and specifications.

# Features :-

- Leak-proof & tight fitting.
- Structural strength and guarantee high sturdiness.
- Hygienically Fittings are fictitious by exploitation premium quality staple.

Material And Finishing :-

- Free Cutting Brass IS 319 Type ( I).
- Free Cutting Brass As Per BS 249 Type (1)
- High Grade Free Cutting Brass.
- Any Special Brass Material Composition A Per Customers Requirement.
- Brass / Nickel & Chrome Finish

#### ≻ <u>Thread</u> :-

•BSP & BSPT (Parallel & Taper Threads) Designed & developed as per customer's requirement

# Finishing :-

- Brass Natural, Electro Tinned,
- Nickel, Chrome, Led,
- Silver, Gold, Zinc Blue or any special finish/plating as per customer specifications.