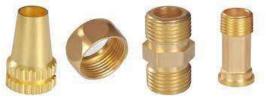

#### Brass Sanitary Parts:-

> On offer from us are available various types of Brass Sanitary Parts. Each component that we offer is designed and fabricated at par with the universally accepted quality norms, thus suiting requirements of the clients. Furthermore, to suit specific demands of the clients, our team members design each product as per the detailed guidelines and specifications.

# Features :-

- Leak-proof & tight fitting.
- Structural strength and guarantee high sturdiness.
- Hygienically Fittings are fictitious by exploitation premium quality staple.

Material And Finishing :-

- Free Cutting Brass IS 319 Type ( I).
- Free Cutting Brass As Per BS 249 Type (1)
- High Grade Free Cutting Brass.
- Any Special Brass Material Composition A Per Customers Requirement.
- Brass / Nickel & Chrome Finish

#### ≻ <u>Thread</u> :-

•BSP & BSPT (Parallel & Taper Threads) Designed & developed as per customer's requirement

# Finishing :-

- Brass Natural, Electro Tinned,
- Nickel, Chrome, Led,
- Silver, Gold, Zinc Blue or any special finish/plating as per customer specifications.