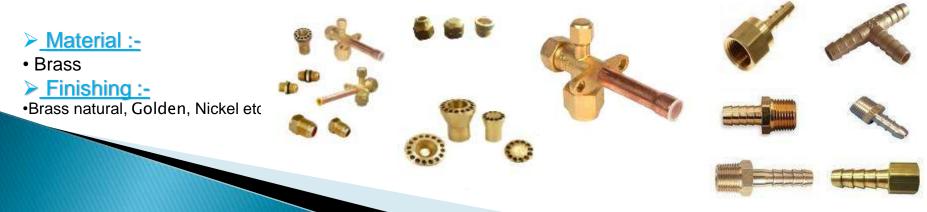

# Brass Gas Parts & Air Conditioner, Refrigerator Parts :-

# <u>Product Description :-</u> AC Split Valve:-

AC Split Valves are suitable for checking valve to drain air

and add refrigerant during maintaining, also be used in outdoor units.

# Brass Gas Stove Nipple:-

We are counted amongst reckoned names in the industry, committed towards manufacturing a broad gamut of Brass Nipple.

#### Brass Gas Part:-

Our in-depth knowledge and industrial expertise enable us to manufacture a distinguished range of Brass Gas Part.

#### Brass refrigeration fittings:-

Being a leading Brass Refrigeration Fittings Manufacturer in Gujarat, we offer superior quality products that are in line with the industry requirements in terms of quality as well design. We manufacture excellent quality brass refrigeration fittings using industrial grade brass metal that offers it high strength and durability.