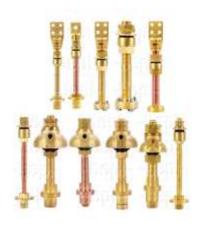

#### **Transformer Parts & Electrical panel Accessories:-**

Transformers Bushing Metal Parts Are Manufactured By Using Very high Quality Brass with The Aid Of Advanced Technology For Ensuring Flawless Result, These Product Is mainly Used By Transformer Industries.

Electrical Panel Board Accessories Mainly Comprise Of Angles, Flats, Cold Rolled Steel Sheets, Fittings, Copper Bus Bars, Door Hinges, Fuse Contact & Terminal, Tubes/Pipe, Nuts And Bolts, Handle Studs And Other Electrical Instruments. Control Panel Are Used For Regulating Function Of Electrical Equipments. Electrical Panel Is Fitted With Every Necessary Relay Are Also Mean To Protect Electrical Equipments From Being Damaged From Short Circuits And Over-Loadings.

Transformers Class:-\_1 KV, 3 KV, 12 KV, 36 KV, 52 KV, 72.5 KV. It Is Supplied With Complete Set Of Accessories As Bushings Support Ring (Clamp Ring),Gasket,Clamps,Sealing Washer, Arcing Horn, Hardware (Bolts / Nuts / Spring Washer)