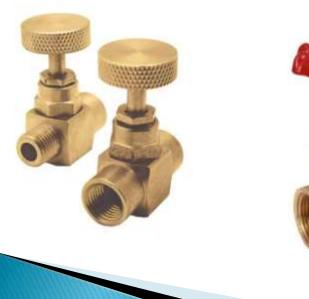

#### Brass Sanitary Parts:-

> On offer from us are available various types of Brass Sanitary Parts. Each component that we offer is designed and fabricated at par with the universally accepted quality norms, thus suiting requirements of the clients. Furthermore, to suit specific demands of the clients, our team members design each product as per the detailed guidelines and specifications.

# Features :-

- Leak-proof & tight fitting.
- Structural strength and guarantee high sturdiness.
- Hygienically Fittings are fictitious by exploitation premium quality staple.

Material And Finishing :-

- Free Cutting Brass IS 319 Type ( I).
- Free Cutting Brass As Per BS 249 Type (1)
- High Grade Free Cutting Brass.
- Any Special Brass Material Composition A Per Customers Requirement.
- Brass / Nickel & Chrome Finish

#### ≻ <u>Thread</u> :-

•BSP & BSPT (Parallel & Taper Threads) Designed & developed as per customer's requirement

# Finishing :-

- Brass Natural, Electro Tinned,
- Nickel, Chrome, Led,
- Silver, Gold, Zinc Blue or any special finish/plating as per customer specifications.