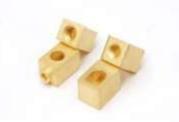

# <u>Brass Male / Female Inserts for PPR / CPVC / UPVC</u> <u>Pipe Fittings:-</u>

Manvi Brass Industries is considered to lead in manufacturing various pipe fittings and inserts And Union. We are the leading supplier of inserts/adaptors and fittings to various manufacturers of UPVC, CPVC, and PPR pipe fittings. We are completely particular on the type of brass male inserts for CPVC and UPVC fittings, and brass female inserts for CPVC and UPVC fittings with S.S. Ferrule and EPDM rubber ring. We are a top supplier among various manufacturers of brass pipe fitting, brass brake pipe, brass moulding and CPVC Fittings in the market

≻Material :-

•CW614N (CuZn39Pb3), CW617N (CuZn40Pb2), CW602N(CuZn36Pb2As),

• CW511L (CuZn38As),

• Cuphin (CuZn21Si3P), No-Lead manufacturing also available.

# ≻<u>Size</u> :-

1/2", 3/4", 1", 1-1/4", 1-1/2", 2", 2-1/2", 3", 4".

Threads :-• Metric, BSP, BSPT, NPT, NPTF, etc.

# ≻Finishing :-

Natural Finish, Nickel Plated, Chrome Platec
or any finishing as per customer requiremen