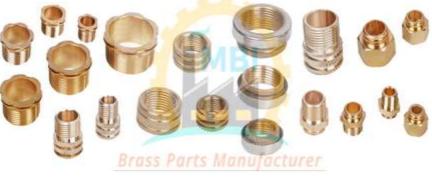

# We Delivers Quality

→ We are a leading manufacturer and exporter of Brass Male / Female Inserts And Union for PPR / CPVC / UPVC Pipe Fittings And All Types of other brass Parts as per customers requirement since1999. Such as:-

- > Brass Male/Female Inserts & Union for PPR/CPVC/UPVC Pipe Fittings.
- Brass Sanitary Parts.
- Electrical connector and Terminals.
- > Transformer Parts & Electrical panel Accessories.
- Brass Auto Components.
- Brass Nut, Bolt, Screw and Moulding.
- > Brass Gas Parts & Air Conditioner, Refrigerator Parts.