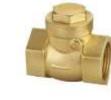

#### Brass Sanitary Parts:-

> On offer from us are available various types of Brass Sanitary Parts. Each component that we offer is designed and fabricated at par with the universally accepted quality norms, thus suiting requirements of the clients. Furthermore, to suit specific demands of the clients, our team members design each product as per the detailed guidelines and specifications.

# Features :-

- Leak-proof & tight fitting.
- Structural strength and guarantee high sturdiness.
- Hygienically Fittings are fictitious by exploitation premium quality staple.

Material And Finishing :-

- Free Cutting Brass IS 319 Type ( I).
- Free Cutting Brass As Per BS 249 Type (1)
- High Grade Free Cutting Brass.
- Any Special Brass Material Composition A Per Customers Requirement.
- Brass / Nickel & Chrome Finish

#### ≻ <u>Thread</u> :-

•BSP & BSPT (Parallel & Taper Threads) Designed & developed as per customer's requirement

# Finishing :-

- Brass Natural, Electro Tinned,
- Nickel, Chrome, Led,
- Silver, Gold, Zinc Blue or any special finish/plating as per customer specifications.