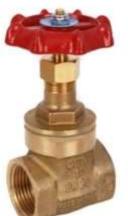

#### Brass Sanitary Parts:-

> On offer from us are available various types of Brass Sanitary Parts. Each component that we offer is designed and fabricated at par with the universally accepted quality norms, thus suiting requirements of the clients. Furthermore, to suit specific demands of the clients, our team members design each product as per the detailed guidelines and specifications.

# Features :-

- Leak-proof & tight fitting.
- Structural strength and guarantee high sturdiness.
- Hygienically Fittings are fictitious by exploitation premium quality staple.

Material And Finishing :-

- Free Cutting Brass IS 319 Type ( I).
- Free Cutting Brass As Per BS 249 Type (1)
- High Grade Free Cutting Brass.
- Any Special Brass Material Composition A Per Customers Requirement.
- Brass / Nickel & Chrome Finish