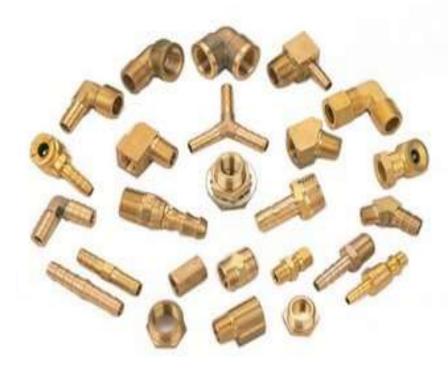

# <u>Brass Male / Female Inserts for PPR / CPVC / UPVC</u> <u>Pipe Fittings:-</u>

Manvi Brass Industries is considered to lead in manufacturing various pipe fittings and inserts And Union. We are the leading supplier of inserts/adaptors and fittings to various manufacturers of UPVC, CPVC, and PPR pipe fittings. We are completely particular on the type of brass male inserts for CPVC and UPVC fittings, and brass female inserts for CPVC and UPVC fittings with S.S. Ferrule and EPDM rubber ring. We are a top supplier among various manufacturers of brass pipe fitting, brass brake pipe, brass moulding and CPVC Fittings in the market

≻Material :-

•CW614N (CuZn39Pb3), CW617N (CuZn40Pb2), CW602N(CuZn36Pb2As),

• CW511L (CuZn38As),

• Cuphin (CuZn21Si3P), No-Lead manufacturing also available.

# ≻<u>Size</u> :-

1/2", 3/4", 1", 1-1/4", 1-1/2", 2", 2-1/2", 3", 4".

Threads :-• Metric, BSP, BSPT, NPT, NPTF, etc.

# ≻Finishing :-

Natural Finish, Nickel Plated, Chrome Platec
or any finishing as per customer requiremen