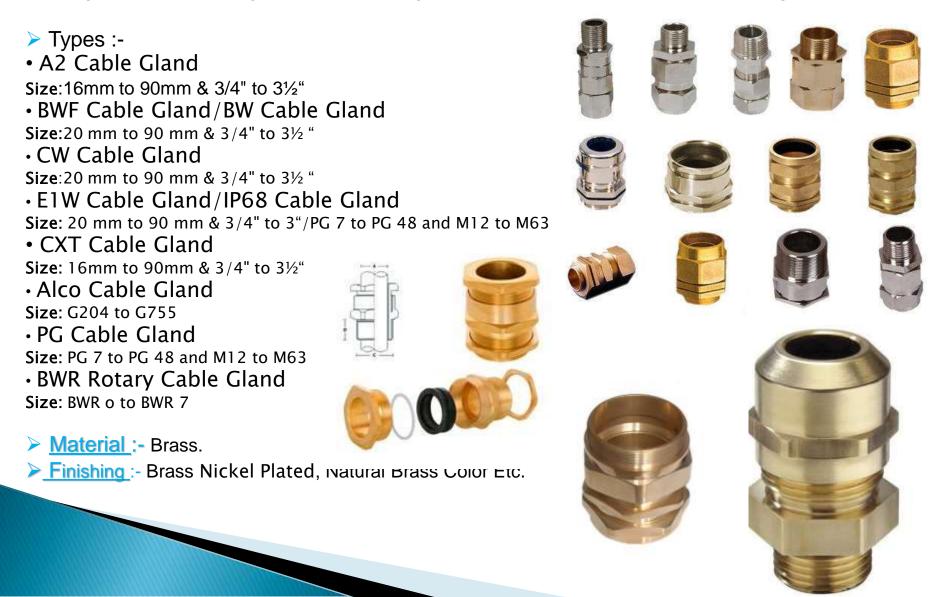

#### Brass Cable Glands :-

> We manufacture All Types Of brass cable glands like A2 cable gland, bw2 cable Gland, bw4 cable gland, e1w cable gland as per specifications and Drawing.

Feel Free To Contact For Any Requirements