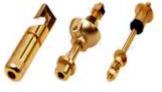

#### **Transformer Parts & Electrical panel Accessories:-**

Transformers Bushing Metal Parts Are Manufactured By Using Very high Quality Brass with The Aid Of Advanced Technology For Ensuring Flawless Result, These Product Is mainly Used By Transformer Industries.

Electrical Panel Board Accessories Mainly Comprise Of Angles, Flats, Cold Rolled Steel Sheets, Fittings, Copper Bus Bars, Door Hinges, Fuse Contact & Terminal, Tubes/Pipe, Nuts And Bolts, Handle Studs And Other Electrical Instruments. Control Panel Are Used For Regulating Function Of Electrical Equipments. Electrical Panel Is Fitted With Every Necessary Relay Are Also Mean To Protect Electrical Equipments From Being Damaged From Short Circuits And Over-Loadings.

Transformers Class:-\_1 KV, 3 KV, 12 KV, 36 KV, 52 KV, 72.5 KV. It Is Supplied With Complete Set Of Accessories As Bushings Support Ring (Clamp Ring),Gasket,Clamps,Sealing Washer, Arcing Horn, Hardware (Bolts / Nuts / Spring Washer)